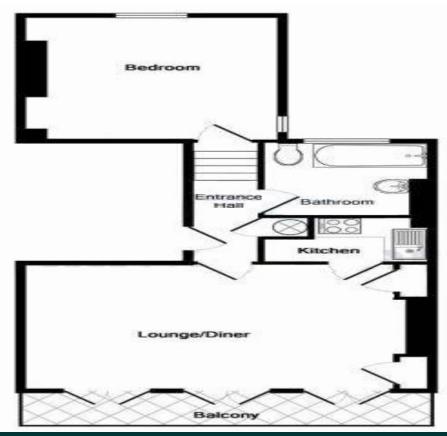

PERIOD PROPERTY

**MODERN KITCHEN & BATHROOM** 

SERVICE CHARGE £90 PCM

Flat 3, 15 Adrian Square Westgate-On-Sea, CT8 8SU

£210,000

This BEAUTIFUL spacious 1 bed conversion flat, is in a quiet road benefitting from large balcony over-looking the square. Very close to Sea Front, costal walks, local shops, and restaurants. Newly refurbished throughout to an EXCELLENT standard.